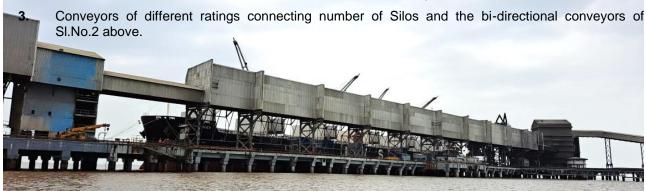

## **General Equipment Rating:**

- 1. **Ship Size** 
  - For Cement
  - For Raw Material
- 2. **Bi-directional Conveyors** connecting Jetty and Cement Plant
- : 20,000 t special carrier
- Coal and Limestone in about 55,000 DWT geared ships
- Each Conveyor of about 4km long
- 1000 TPH of Cement on carrying side of the belt for export
- about 900 TPH of Raw Material on return side of the belt for import