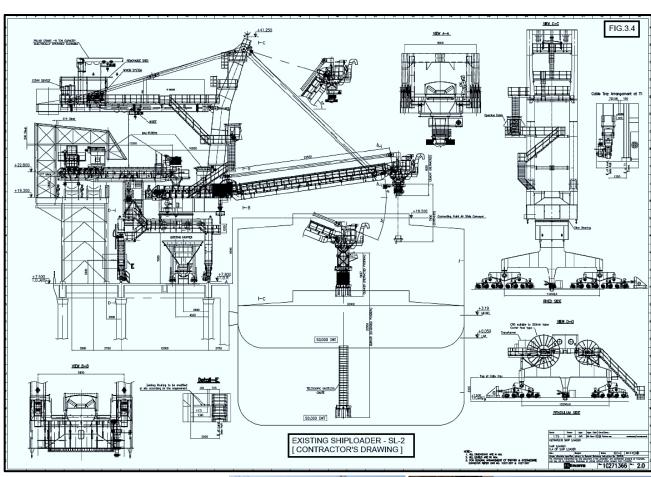

## **General Equipment Rating:**

- 1. **Ship Size** 
  - For Cement
  - For Raw Material
- 2. **Bi-directional Conveyors** connecting Jetty and Cement Plant
- : 20,000 t special carrier
- Coal and Limestone in about 55,000 DWT geared ships
- Each Conveyor of about 4km long
- 1000 TPH of Cement on carrying side of the belt for export
- about 900 TPH of Raw Material on return side of the belt for import