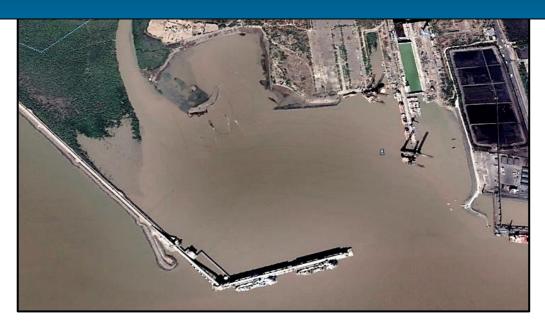

## **Holistic Study for an Integrated Solution** for 5 MTPA Bulk Cement Export at Gujarat Cement Works, Kovaya, Amreli, Gujarat for

**ULTRATECH CEMENT LTD.** 

[ A Unit of Gujarat Cement Works, Mumbai ]

Grafix Engineering Consultants Pvt. Ltd. (Grafix) has been appointed by M/s Ultratech Cement Ltd., Mumbai, to provide integrated solutions for capacity augmentation of export of Cement in specialised vessels through sea-route and the difficulties being faced during handling, transportation of bulk Cement, Coal and Limestone using the existing facility.