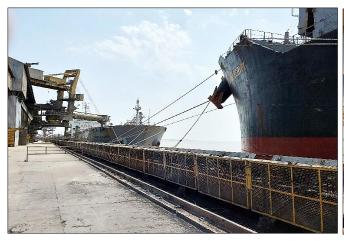

## **General Equipment Rating:**

- 1. **Ship Size** 
  - For Cement
  - For Raw Material
- 2. **Bi-directional Conveyors** connecting Jetty and Cement Plant
- : 20,000 t special carrier
- Coal and Limestone in about 55,000 DWT geared ships
- Each Conveyor of about 4km long
- 1000 TPH of Cement on carrying side of the belt for export
- about 900 TPH of Raw Material on return side of the belt for import