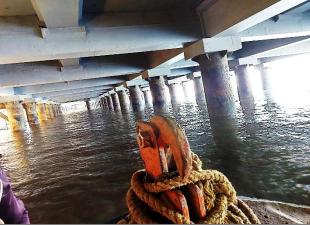

arat Cement Works, Mumbai ]



Grafix Engineering Consultants Pvt. Ltd. (Grafix) has been appointed by M/s Ultratech Cement Ltd., Mumbai, to provide integrated solutions for capacity augmentation of export of Cement in specialised vessels through sea-route and the difficulties being faced during handling, transportation of bulk Cement, Coal and Limestone using the existing facility.

## **General Equipment Rating:**

- 1. **Ship Size** 
  - For Cement
  - For Raw Material
- 2. **Bi-directional Conveyors** connecting Jetty and Cement Plant
- : 20,000 t special carrier
- Coal and Limestone in about 55,000 DWT geared ships
- Each Conveyor of about 4km long
- 1000 TPH of Cement on carrying side of the belt for export
- about 900 TPH of Raw Material on return side of the belt for import









STRUCTUAL HEALTH MONITORING OF EXISTING BERTH